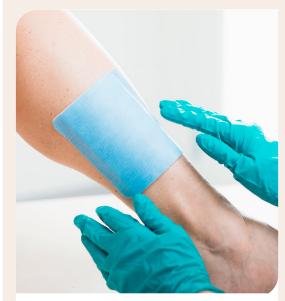

## **Absorbest Super Foam**

Absorbest Super Foam is indicated for use on exuding wounds. Absorbest Super Foam is a sterile, polyurethane foam dressing with the exudate management properties of a superabsorbent dressing. The wound dressing has a soft adhesive contact surface to facilitate dressing application.

Absorbest Super Foam is a thin, discrete wound dressing that can handle small to large amounts of wound fluid. The dressing locks in wound exudate more efficiently than conventional foam dressings and can hold thick wound fluid. The surrounding skin is prevented from maceration, while a good moisture balance is achieved in the wound area. The wound exudate is effectively transported away from the wound and distributed evenly into the dressing's core constructed by our DryMax Technology. Absorbest Super Foam absorbs wound fluid that contains bacteria and other harmful substances.

A soft adhesive layer covers the wound contact surface. This will enhance the dressing application and work as the caregiver's extra hand. The soft adhesive enables reposition and provides a gentle surface at dressing removal.

## **Application guide**

The dressing must be placed close to the wound, or placed in close combination with a suitable dressing.

Secure the dressing with suitable bandage, film or tape.

Absorbest Super Foam can be used in conjunction with compression therapy.