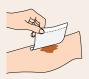

A soft adhesive layer covers the wound contact surface. This will enhance the dressing application and work as the caregiver's extra hand. The soft adhesive enables reposition and provides a gentle surface at dressing removal.

## **Application guide**

The dressing must be placed close to the wound, or placed in close combination with a suitable dressing.

Secure the dressing with suitable bandage, film or tape.

Absorbest Super Foam can be used in conjunction with compression therapy.