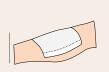

The blue hydrophobic backing reduces the risk of wound fluid strike-through. The Absorbest Super Foam is designed to work well together with compression therapy.

## **Application guide**

The dressing must be placed close to the wound, or placed in close combination with a suitable dressing.

Secure the dressing with suitable bandage, film or tape.

Absorbest Super Foam can be used in conjunction with compression therapy.