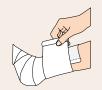

## **Application guide**

The dressing must be placed close to the wound, or placed in close combination with a suitable dressing.

Secure the dressing with suitable bandage, film or tape.

Absorbest Super Foam can be used in conjunction with compression therapy.