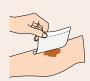

## **Application guide**

The dressing must be placed close to the wound, or placed in close combination with a suitable dressing.

Secure the dressing with suitable bandage, film or tape.

Absorbest Super Foam can be used in conjunction with compression therapy.