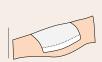

## **Application guide**

The dressing must be placed close to the wound, or placed in close combination with a suitable dressing.

Secure the dressing with suitable bandage, film or tape.

Absorbest Super Foam can be used in conjunction with compression therapy.