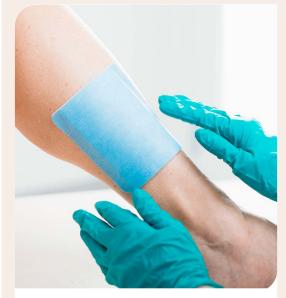

## **Absorbest Super Foam**

Absorbest Super Foam is indicated for use on exuding wounds. Absorbest Super Foam is a sterile, polyurethane foam dressing with the exudate management properties of a superabsorbent dressing. The wound dressing has a soft adhesive contact surface to facilitate dressing application.

Absorbest Super Foam is a thin, discrete wound dressing that can handle small to large amounts of wound fluid. The dressing locks in wound exudate more efficiently than conventional foam dressings and can hold thick wound fluid. The surrounding skin is prevented from maceration, while a good moisture balance is achieved in the wound area. The wound exudate is effectively transported away from the wound and distributed evenly into the dressing's core constructed by our DryMax Technology. Absorbest Super Foam absorbs wound fluid that contains bacteria and other harmful substances.

A soft adhesive layer covers the wound contact surface. This will enhance the dressing application and work as the caregiver's extra hand. The soft adhesive enables reposition and provides a gentle surface at dressing removal.

## **Application guide**

The dressing must be placed close to the wound, or placed in close combination with a suitable dressing.

Secure the dressing with suitable bandage, film or tape.

Absorbest Super Foam can be used in conjunction with compression therapy.