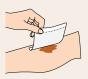

## **Application guide**

The dressing must be placed close to the wound, or placed in close combination with a suitable dressing.

Secure the dressing with suitable bandage, film or tape. DryMax Foam can be used in conjunction with compression therapy.