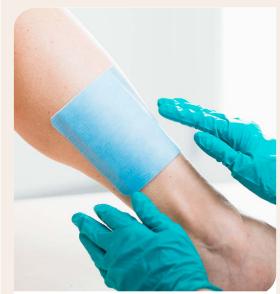

## **Absorbest Super Foam**

Absorbest Super Foam is indicated for use on exuding wounds. Absorbest Super Foam is a sterile, polyurethane foam dressing with the exudate management properties of a superabsorbent dressing. The wound dressing has a soft adhesive contact surface to facilitate dressing application.

A soft adhesive layer covers the wound contact surface. This will enhance the dressing application and work as the caregiver's extra hand. The soft adhesive enables reposition and provides a gentle surface at dressing removal.