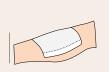

## **Application guide**

The dressing must be placed close to the wound, or placed in close combination with a suitable dressing.

Secure the dressing with suitable bandage, film or tape. DryMax Foam can be used in conjunction with compression therapy.